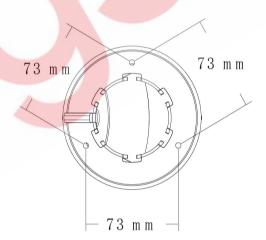

# CMSAHTC500FKE CMSATHC500FKE

- AHD/TVI HD Dome
- 1/2.5" CMOS sensor
- 3.6mm Fixed Lens
- IR Distance Max. 25m

www.longse.com

Data Subject To Change Without Notice

Longse

| Model NO.             | СМЅАНТС500FKE                                                                                                                                                                                    | CMSATHC500FKE |
|-----------------------|--------------------------------------------------------------------------------------------------------------------------------------------------------------------------------------------------|---------------|
| Video Output Mode     | AHD: 8M@15fps, 5M@20fps/12.5fps, 4M@30fps/25fps/15fps, 2M@30fps/25fps; TVI: 8M@15fps/12.5fps,5M@20fps/12.5fps,4M@30fps/25fps/15fps, 2M@30fps/25fps; CVI: 8M@15fps/12.5fps,4M/2M@30fps/25fps;CVBS |               |
| Camera                |                                                                                                                                                                                                  |               |
| Image Sensor          | 1/2.5" CMOS sensor                                                                                                                                                                               |               |
| Image Resolution      | 8M:3840*2160 5M:2592*1944 4M:2560*1440 2M:1920*1080                                                                                                                                              |               |
| TV System             | PAL/NTSC                                                                                                                                                                                         |               |
| Electronic Shutter    | Auto                                                                                                                                                                                             |               |
| Minimun Illumination  | Color : 0.03 lux@F2.0, AGC ON; B/W : 0 lux with IR                                                                                                                                               |               |
| Scanning System       | Progressive Scan                                                                                                                                                                                 |               |
| Lens                  |                                                                                                                                                                                                  |               |
| Focus Length          | 3.6mm                                                                                                                                                                                            |               |
| Focus Control         | Fixed                                                                                                                                                                                            |               |
| Lens Type             | Fixed                                                                                                                                                                                            |               |
| Night Vision          |                                                                                                                                                                                                  |               |
| IR Cut Filter         | YES                                                                                                                                                                                              |               |
| Infrared LED          | 42μ x 2PCS                                                                                                                                                                                       |               |
| Infrared Distance     | 25M                                                                                                                                                                                              |               |
| IR Status             | AGC Auto Control                                                                                                                                                                                 |               |
| Camera Features       |                                                                                                                                                                                                  |               |
| Starlight             | N/A                                                                                                                                                                                              |               |
| Day/Night             | YES                                                                                                                                                                                              |               |
| OSD Menu              | YES                                                                                                                                                                                              |               |
| WDR                   | DWDR                                                                                                                                                                                             |               |
| итс                   | YES                                                                                                                                                                                              |               |
| Noise Reduction       | DNR                                                                                                                                                                                              |               |
| Coaxial Audio         | YES(only TVI )                                                                                                                                                                                   |               |
| White Balance         | AUTO / MANUAL                                                                                                                                                                                    |               |
| Gain Control          | АUTO                                                                                                                                                                                             |               |
| General               |                                                                                                                                                                                                  |               |
| Housing               | Eyeball: Metal Base: Plastic , IP67                                                                                                                                                              |               |
| Bracket               | NO                                                                                                                                                                                               |               |
| Operation Temperature | -10°C ~ +60°C RH95% Max                                                                                                                                                                          |               |
| Storage Temperature   | -20°C ~ +60°C RH95% Max                                                                                                                                                                          |               |
| Power Source          | DC12V±10%, 500mA                                                                                                                                                                                 |               |
| Dimension             | ⊄ 109 x 93(H) mm                                                                                                                                                                                 |               |
| Weight                | 600g                                                                                                                                                                                             |               |

### **Technical Specifications**

| Model                 | CMSA                                  |  |
|-----------------------|---------------------------------------|--|
| Material              | Aluminum & SECC & PC                  |  |
| Dimension(WxHxD)      | Ф109 x 93mm                           |  |
| Weight                | single set 600g (with packaging 800g) |  |
| Color                 | Sand Grain White                      |  |
| Operating Temperature | e -20°C ~ +60°C                       |  |
| Humidity              | < 95% RH                              |  |
| Optional accessories  | B116, B320, B173, PC116-CMSA          |  |

### **Dimensions** (mm)

www.longse.com

Data Subject To Change Without Notice