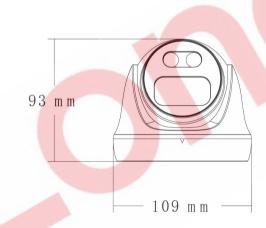

# CMSAHTC500FKE CMSATHC500FKE

- AHD/TVI HD Dome
- 1/2.5" CMOS sensor
- 3.6mm Fixed Lens
- IR Distance Max. 25m

www.longse.com

Data Subject To Change Without Notice

Longse

| Model NO.             | СМЅАНТС500FKE                                                                                                                                                                                    | CMSATHC500FKE |
|-----------------------|--------------------------------------------------------------------------------------------------------------------------------------------------------------------------------------------------|---------------|
| Video Output Mode     | AHD: 8M@15fps, 5M@20fps/12.5fps, 4M@30fps/25fps/15fps, 2M@30fps/25fps; TVI: 8M@15fps/12.5fps,5M@20fps/12.5fps,4M@30fps/25fps/15fps, 2M@30fps/25fps; CVI: 8M@15fps/12.5fps,4M/2M@30fps/25fps;CVBS |               |
| Camera                |                                                                                                                                                                                                  |               |
| Image Sensor          | 1/2.5" CMOS sensor                                                                                                                                                                               |               |
| Image Resolution      | 8M:3840*2160 5M:2592*1944 4M:2560*1440 2M:1920*1080                                                                                                                                              |               |
| TV System             | PAL/NTSC                                                                                                                                                                                         |               |
| Electronic Shutter    | Auto                                                                                                                                                                                             |               |
| Minimun Illumination  | Color : 0.03 lux@F2.0, AGC ON; B/W : 0 lux with IR                                                                                                                                               |               |
| Scanning System       | Progressive Scan                                                                                                                                                                                 |               |
| Lens                  |                                                                                                                                                                                                  |               |
| Focus Length          | 3.6mm                                                                                                                                                                                            |               |
| Focus Control         | Fixed                                                                                                                                                                                            |               |
| Lens Type             | Fixed                                                                                                                                                                                            |               |
| Night Vision          |                                                                                                                                                                                                  |               |
| IR Cut Filter         | YES                                                                                                                                                                                              |               |
| Infrared LED          | 42μ x 2PCS                                                                                                                                                                                       |               |
| Infrared Distance     | 25M                                                                                                                                                                                              |               |
| IR Status             | AGC Auto Control                                                                                                                                                                                 |               |
| Camera Features       |                                                                                                                                                                                                  |               |
| Starlight             | N/A                                                                                                                                                                                              |               |
| Day/Night             | YES                                                                                                                                                                                              |               |
| OSD Menu              | YES                                                                                                                                                                                              |               |
| WDR                   | DWDR                                                                                                                                                                                             |               |
| итс                   | YES                                                                                                                                                                                              |               |
| Noise Reduction       | DNR                                                                                                                                                                                              |               |
| Coaxial Audio         | YES(only TVI )                                                                                                                                                                                   |               |
| White Balance         | AUTO / MANUAL                                                                                                                                                                                    |               |
| Gain Control          | АUTO                                                                                                                                                                                             |               |
| General               |                                                                                                                                                                                                  |               |
| Housing               | Eyeball: Metal Base: Plastic , IP67                                                                                                                                                              |               |
| Bracket               | NO                                                                                                                                                                                               |               |
| Operation Temperature | -10°C ~ +60°C RH95% Max                                                                                                                                                                          |               |
| Storage Temperature   | -20°C ~ +60°C RH95% Max                                                                                                                                                                          |               |
| Power Source          | DC12V±10%, 500mA                                                                                                                                                                                 |               |
| Dimension             | ⊄ 109 x 93(H) mm                                                                                                                                                                                 |               |
| Weight                | 600g                                                                                                                                                                                             |               |

### **Technical Specifications**

| Model                 | CMSA                                  |  |
|-----------------------|---------------------------------------|--|
| Material              | Aluminum & SECC & PC                  |  |
| Dimension(WxHxD)      | Ф109 x 93mm                           |  |
| Weight                | single set 600g (with packaging 800g) |  |
| Color                 | Sand Grain White                      |  |
| Operating Temperature | e -20°C ~ +60°C                       |  |
| Humidity              | < 95% RH                              |  |
| Optional accessories  | B116, B320, B173, PC116-CMSA          |  |

### **Dimensions** (mm)

www.longse.com

Data Subject To Change Without Notice